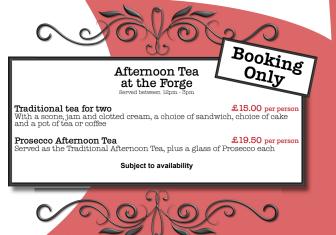

# Gift Vouchers Available

We offer vouchers for any occasion

Whether it's afternoon tea or a birthday treat we have you covered.

Choose from:

Afternoon Tea for two

Prosecco Afternoon Tea

Cafe vouchers

Shop vouchers